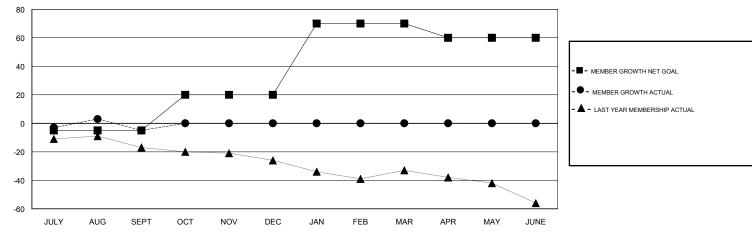

### **LOCATION WISCONSIN**

**GMT CA** 

|               | Club          | s         |               | Members               |                           |                         |                                              |
|---------------|---------------|-----------|---------------|-----------------------|---------------------------|-------------------------|----------------------------------------------|
|               | RESULTS FOR   | 2018-2019 |               | RESULTS FOR 2018-2019 |                           |                         |                                              |
| QUARTER       | NEW CLUB GOAL | NEW CLUBS | DROPPED CLUBS | QUARTER               | MEMBER GROWTH NET<br>GOAL | MEMBER GROWTH<br>ACTUAL | DROPPED MEMBERS ACTUAL (including transfers) |
| JULY/AUG/SEPT | 0             | 0         | 1             | JULY/AUG/SEPT         | -5                        | 31                      | 29                                           |
| OCT/NOV/DEC   | 0             | 0         | 0             | OCT/NOV/DEC           | 25                        | 0                       | 0                                            |
| JAN/FEB/MAR   | 0             | 0         | 0             | JAN/FEB/MAR           | 50                        | 0                       | 0                                            |
| APR/MAY/JUNE  | 1             | 0         | 0             | APR/MAY/JUNE          | -10                       | 0                       | 0                                            |